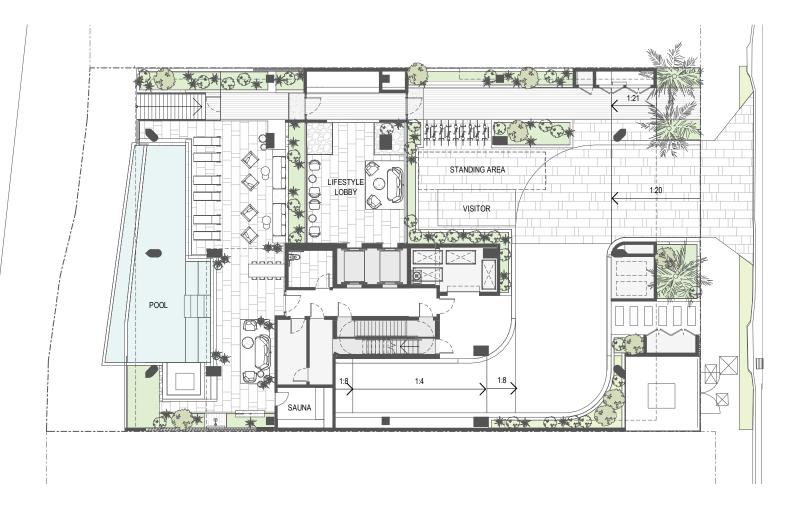

ior Finishes

# Type A

#### 2 BEDROOMS, 2 BATHROOMS, STUDY



Internal 85m<sup>2</sup> | Balcony 13m<sup>2</sup> | Total area 98m<sup>2</sup>





P Pantry
S Storage

SC Services Cupboard



# Type A2

#### 2 BEDROOMS, 2 BATHROOMS, STUDY



Internal 83m<sup>2</sup> | Balcony 13m<sup>2</sup> | Total area 96m<sup>2</sup>



DW Dishwasher
FR Refrigerator Recess
L Laundry
P Pantry
S Storage





# Type B

### 3 BEDROOMS, 2 BATHROOMS



Internal 102m<sup>2</sup> | Balcony 13m<sup>2</sup> | Total area 115m<sup>2</sup>





P Pantry
S Storage

SC Services Cupboard



# Type B2

### 3 BEDROOMS, 2 BATHROOMS



Internal 103m<sup>2</sup> | Balcony 13m<sup>2</sup> | Total area 116m<sup>2</sup>



DW Dishwasher Refrigerator Recess Laundry

Pantry

Storage SC Services Cupboard



### **Ground Level**



## Level 18 – Recreation Deck



## Your Choice of Interior Finishes Scheme

"The Exalt Scheme (light scheme) is aligned with the east and sunrise; a light-lifted palette, reflected in pale timber reminiscent of the rising sun, and bright light of morning reflected in the tapware."

#### KARMEN TORRALBA, INTERIOR DESIGNER - ROTHELOWMAN

### Exalt - Light Scheme













Laminate Finish Joinery

Feature Wall Tile Kitchen, Bathroom

Timber Floorboard General

Carpet Bedroom

Wood Laminate Finish Joinery







Wall & Floor Tile Bathroom



Floor Tile Balcony



Tapware Finish Tapwares



Mixer Kitchen



Wall Set Bathroom







Single Towel Rail Bathroom



Toilet Roll Holder Bathroom



Robe Hook Bathroom



Bathroom



Handshower Set Bathroom



Wall Mixer Bathroom





### Your Cho