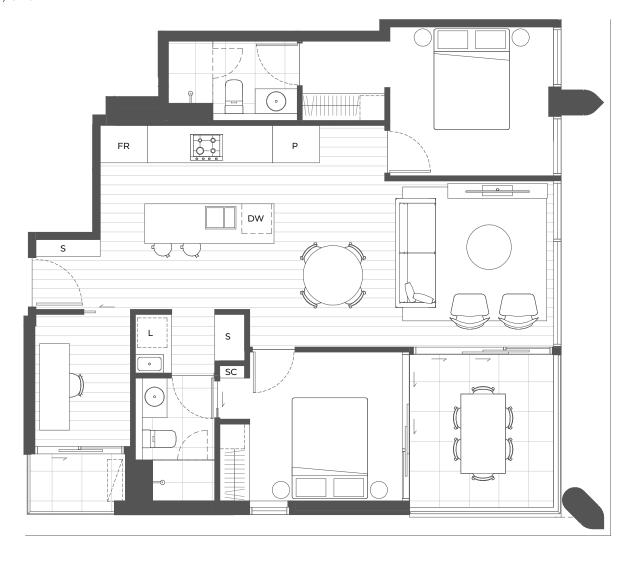

# Type A2

#### 2 BEDROOMS, 2 BATHROOMS, STUDY

Internal 83m<sup>2</sup> | Balcony 13m<sup>2</sup> | Total area 96m<sup>2</sup>

DW Dishwasher
FR Refrigerator Recess
L Laundry
P Pantry
S Storage