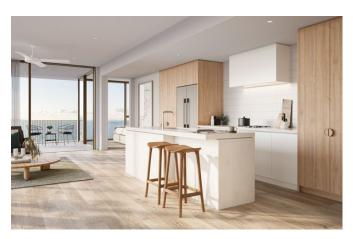

## Your Choice of Interior Finishes Scheme

"The Exalt Scheme (light scheme) is aligned with the east and sunrise; a light-lifted palette, reflected in pale timber reminiscent of the rising sun, and bright light of morning reflected in the tapware."

### Exalt - Light Scheme

Laminate Finish Joinery

Feature Wall Tile Kitchen, Bathroom

Timber Floorboard General

Carpet Bedroom

Wood Laminate Finish Joinery

Wall & Floor Tile Bathroom

Floor Tile Balcony

### Repose - Dark Scheme

Stone Finish Kitchen benchtop, Bathroom vanity

Laminate Finish Joinery

Feature Wall Tile Kitchen, Bathroom

Timber Floorboard General

Carpet Bedroom

Wood Laminate Finish Joinery

Paint General