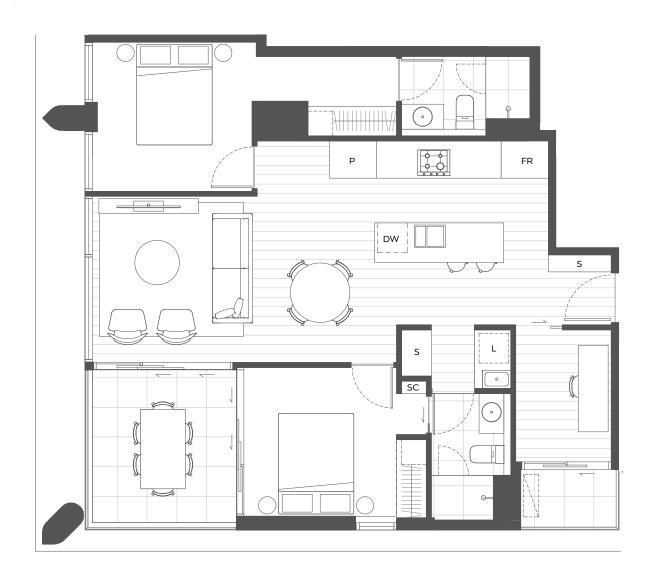

# Type A

#### 2 BEDROOMS, 2 BATHROOMS, STUDY

Internal 85m<sup>2</sup> | Balcony 13m<sup>2</sup> | Total area 98m<sup>2</sup>

P Pantry
S Storage

SC Services Cupboard