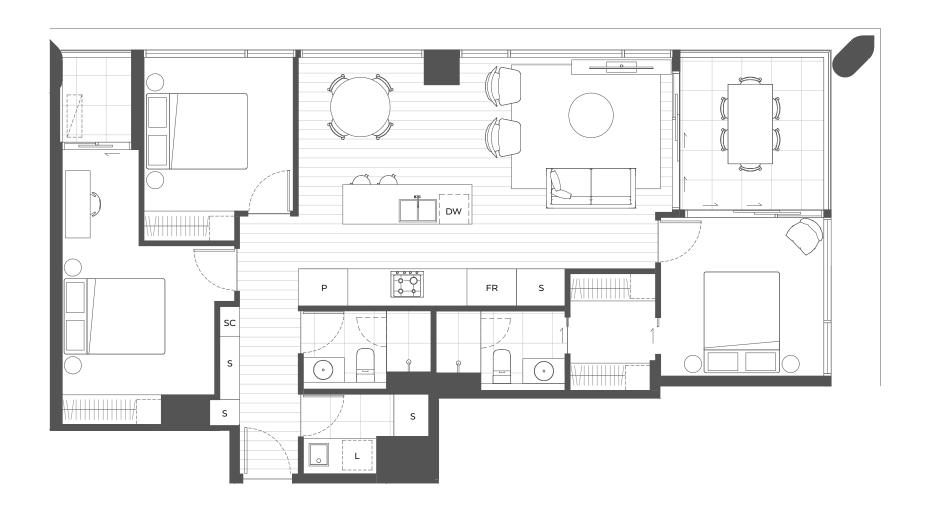

# Type A2

#### 2 BEDROOMS, 2 BATHROOMS, STUDY

Internal 83m<sup>2</sup> | Balcony 13m<sup>2</sup> | Total area 96m<sup>2</sup>

DW Dishwasher
FR Refrigerator Recess
L Laundry
P Pantry
S Storage