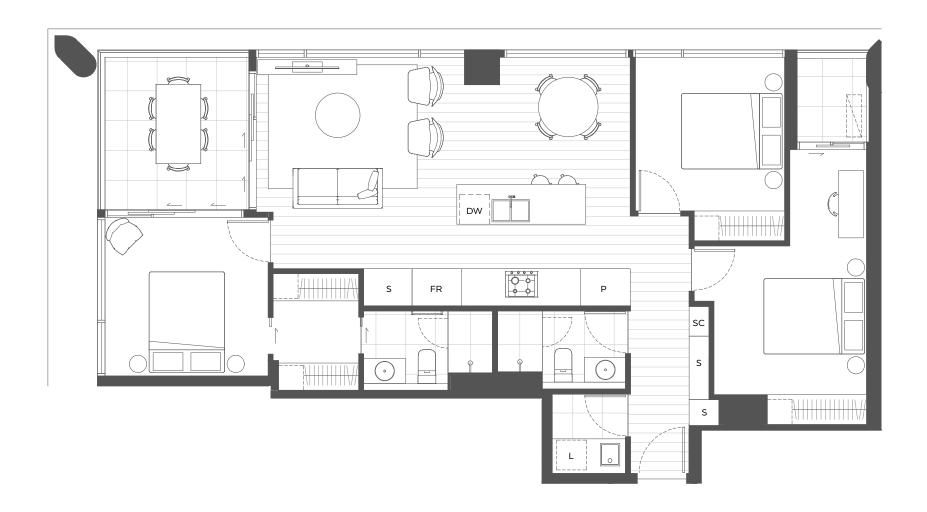

# Type A

#### 2 BEDROOMS, 2 BATHROOMS, STUDY

Internal 85m<sup>2</sup> | Balcony 13m<sup>2</sup> | Total area 98m<sup>2</sup>

P Pantry
S Storage

SC Services Cupboard