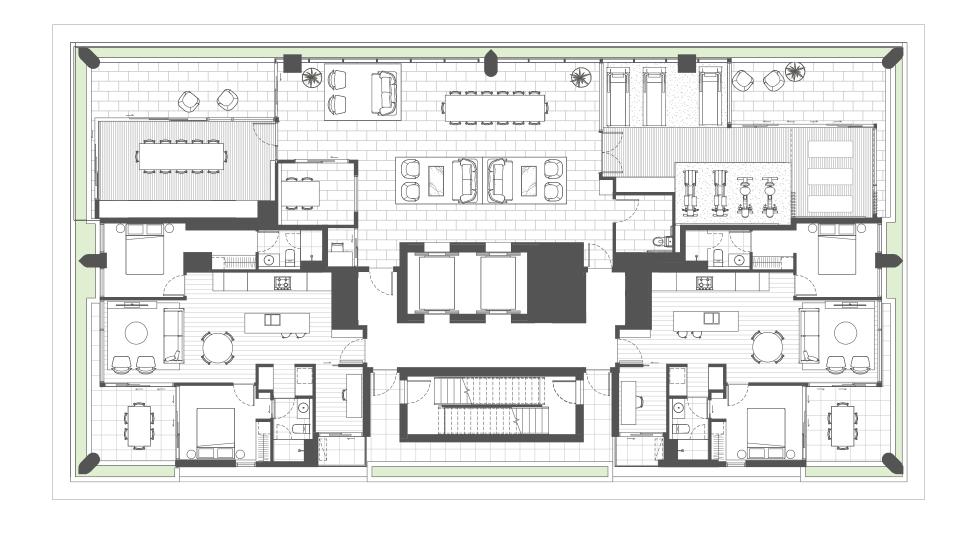

DROOMS, 2 BATHROOMS, STUDY



Internal 85m<sup>2</sup> | Balcony 13m<sup>2</sup> | Total area 98m<sup>2</sup>





P Pantry
S Storage

SC Services Cupboard



# Type A2

#### 2 BEDROOMS, 2 BATHROOMS, STUDY



Internal 83m<sup>2</sup> | Balcony 13m<sup>2</sup> | Total area 96m<sup>2</sup>



DW Dishwasher
FR Refrigerator Recess
L Laundry
P Pantry
S Storage





# Type B

### 3 BEDROOMS, 2 BATHROOMS



Internal 102m<sup>2</sup> | Balcony 13m<sup>2</sup> | Total area 115m<sup>2</sup>





P Pantry
S Storage

SC Services Cupboard



# Type B2

### 3 BEDROOMS, 2 BATHROOMS



Internal 103m<sup>2</sup> | Balcony 13m<sup>2</sup> | Total area 116m<sup>2</sup>



DW Dishwasher Refrigerator Recess Laundry

Pantry

Storage SC Services Cupboard



### **Ground Level**



## Level 18 – Recreation Deck



## Your Choice of Interior Finishes Scheme

"The Exalt Scheme (light scheme) is aligned with the east and sunrise; a light-lifted palette, reflected in pale timber reminiscent of the rising sun, and bright light of morning reflected in the tapware."

#### KARMEN TORRALBA, INTERIOR DESIGNER - ROTHELOWMAN

### Exalt - Light Scheme













Laminate Finish Joinery

Feature Wall Tile Kitchen, Bathroom

Timber Floorboard General

Carpet Bedroom

Wood Laminate Finish Joinery







Wall & Floor Tile Bathroom



Floor Tile Balcony



Tapware Finish Tapwares



Mixer Kitchen



Wall Set Bathroom







Single Towel Rail Bathroom



Toilet Roll Holder Bathroom



Robe Hook Bathroom



Bathroom



Handshower Set Bathroom



Wall Mixer Bathroom





### Your Choice of Finishes Selections

"The