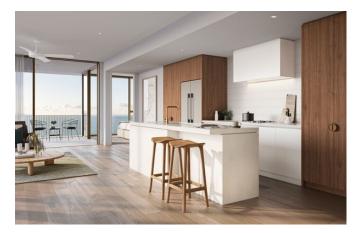

## Your Choice of Interior Finishes Scheme

"The Exalt Scheme (light scheme) is aligned with the east and sunrise; a light-lifted palette, reflected in pale timber reminiscent of the rising sun, and bright light of morning reflected in the tapware."

### Exalt - Light Scheme

Laminate Finish Joinery

Feature Wall Tile Kitchen, Bathroom

Timber Floorboard General

Carpet Bedroom

Wood Laminate Finish Joinery

Wall & Floor Tile Bathroom

Floor Tile Balcony