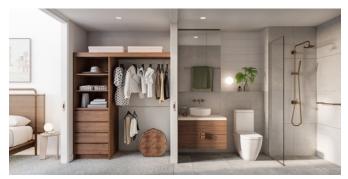

## Your Choice of Interior Finishes Scheme

"The Exalt Scheme (light scheme) is aligned with the east and sunrise; a light-lifted palette, reflected in pale timber reminiscent of the rising sun, and bright light of morning reflected in the tapware."

#### KARMEN TORRALBA, INTERIOR DESIGNER - ROTHELOWMAN

### Exalt - Light Scheme

Laminate Finish Joinery

Feature Wall Tile Kitchen, Bathroom

Timber Floorboard General

Carpet Bedroom

Wood Laminate Finish Joinery

Wall & Floor Tile Bathroom

Floor Tile Balcony

Tapware Finish Tapwares

Mixer Kitchen

Wall Set Bathroom

Single Towel Rail Bathroom

Toilet Roll Holder Bathroom

Robe Hook Bathroom

Bathroom

Handshower Set Bathroom

Wall Mixer Bathroom