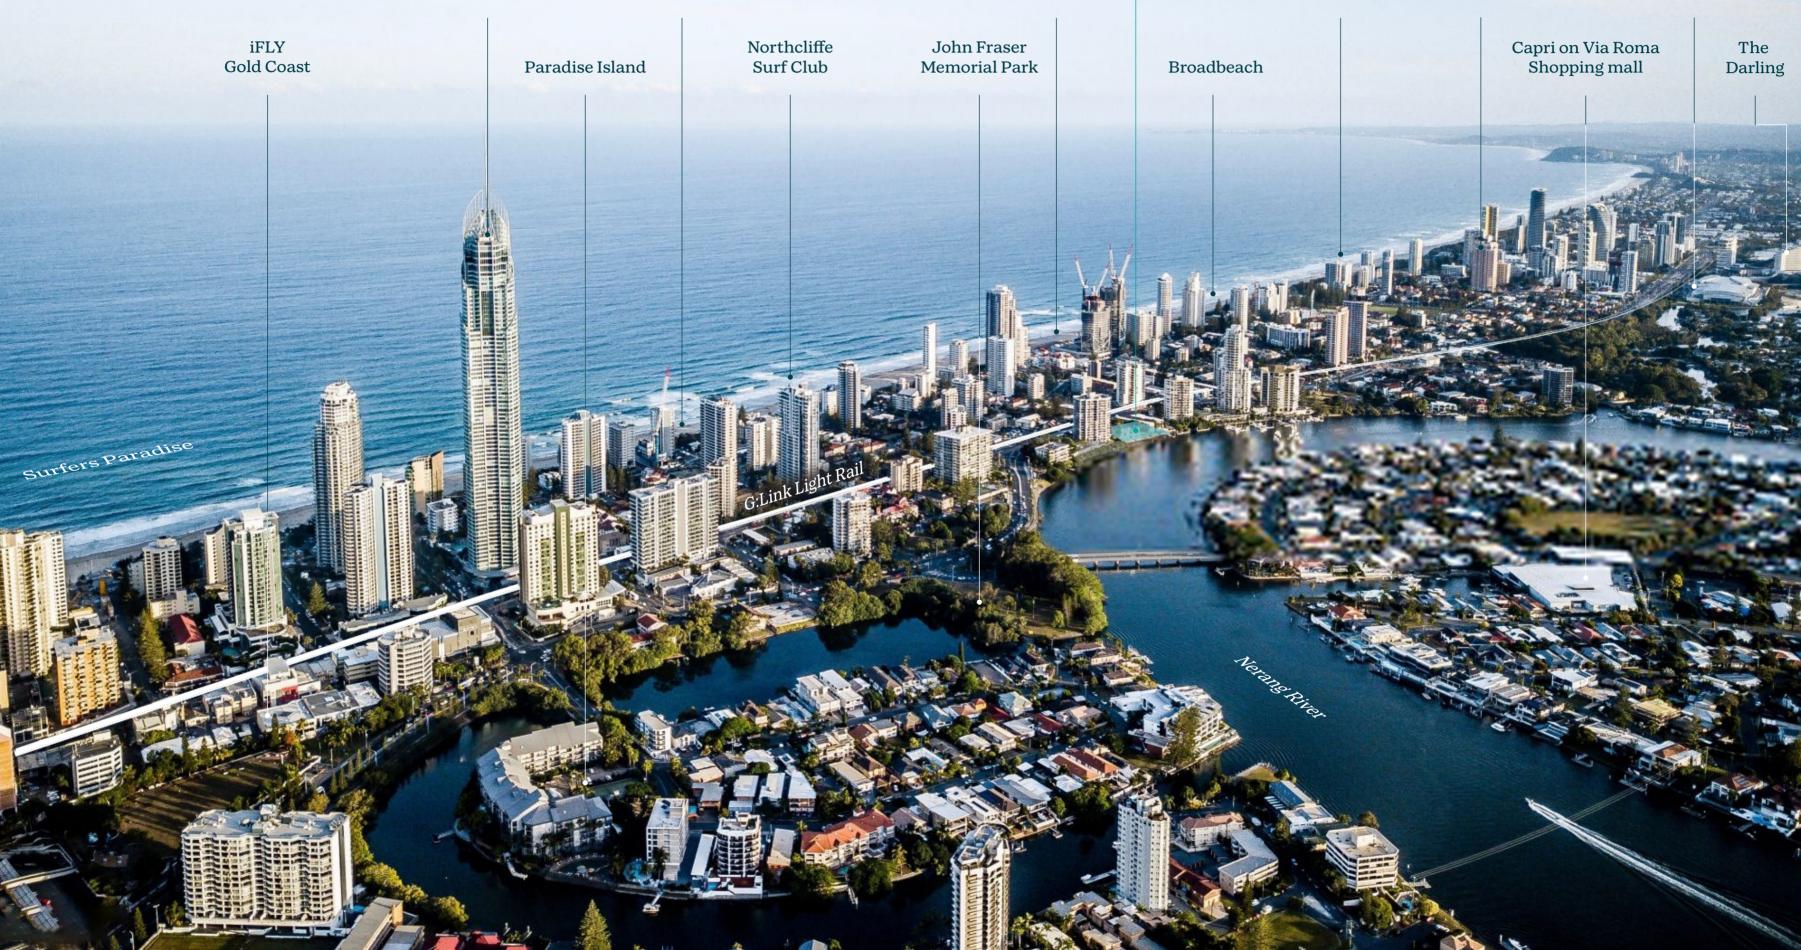

Cavill Avenue

6 min from Rivea via G:Link Rivea

Pacific Fair Shopping Centre

6 min from Rivea via G:Link

The Esplanade, Surfers Paradise

12 min from Rivea via G:Link SkyPoint Observation Deck Surfers Paradise Beach

Jewel Beachfront Dining Precinct

Kurrawa Beach The Casino

Gold Coast Convention and Exhibition Centre