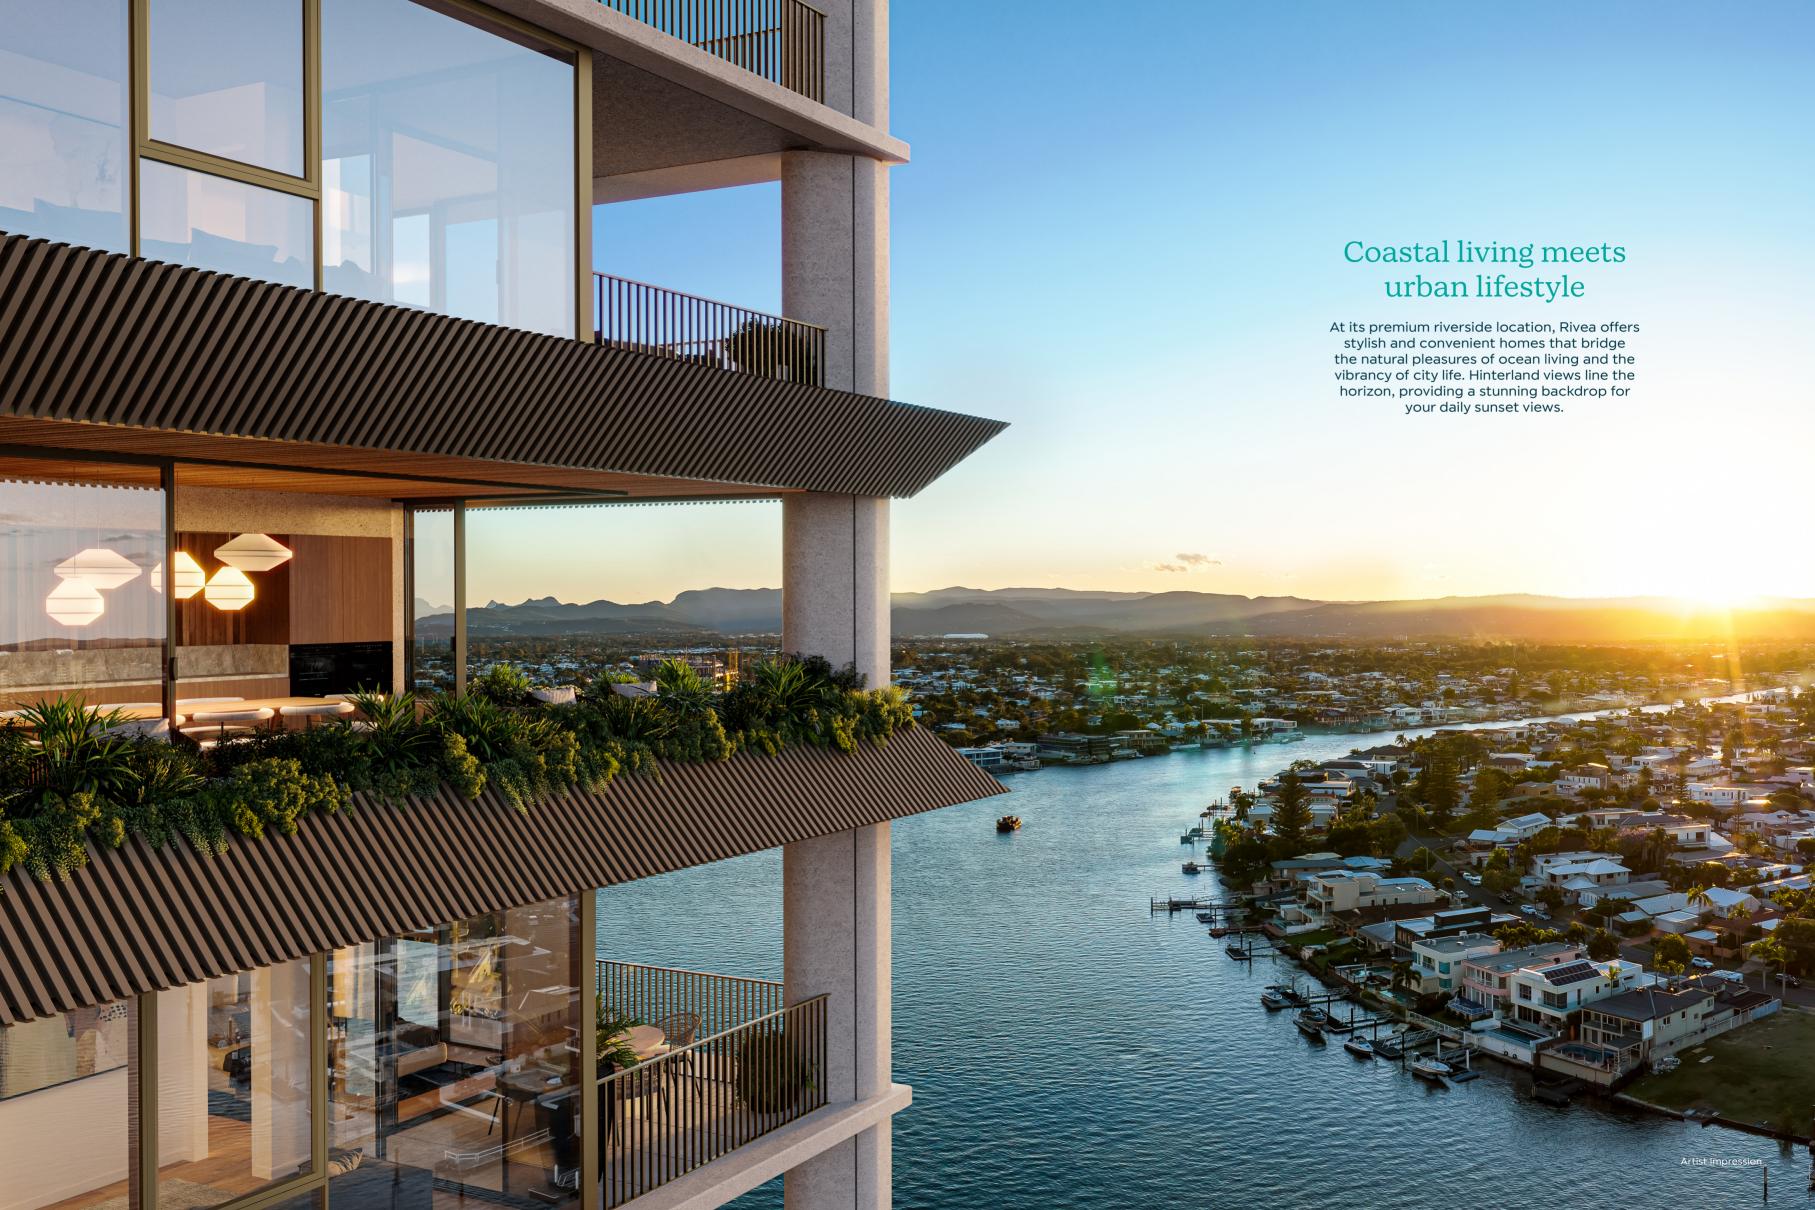

## Rivea

SURFERS PARADISE

2932 GOLD COAST HIGHWAY, SURFERS PARADISE

On the banks of the Nerang River, Rivea stands poised at a unique juncture between the beach, the city of Surfers Paradise, and the Gold Coast Hinterland. In this sophisticated apartment tower balancing views of both tranquil river system and dynamic surf, you can find your equilibrium.