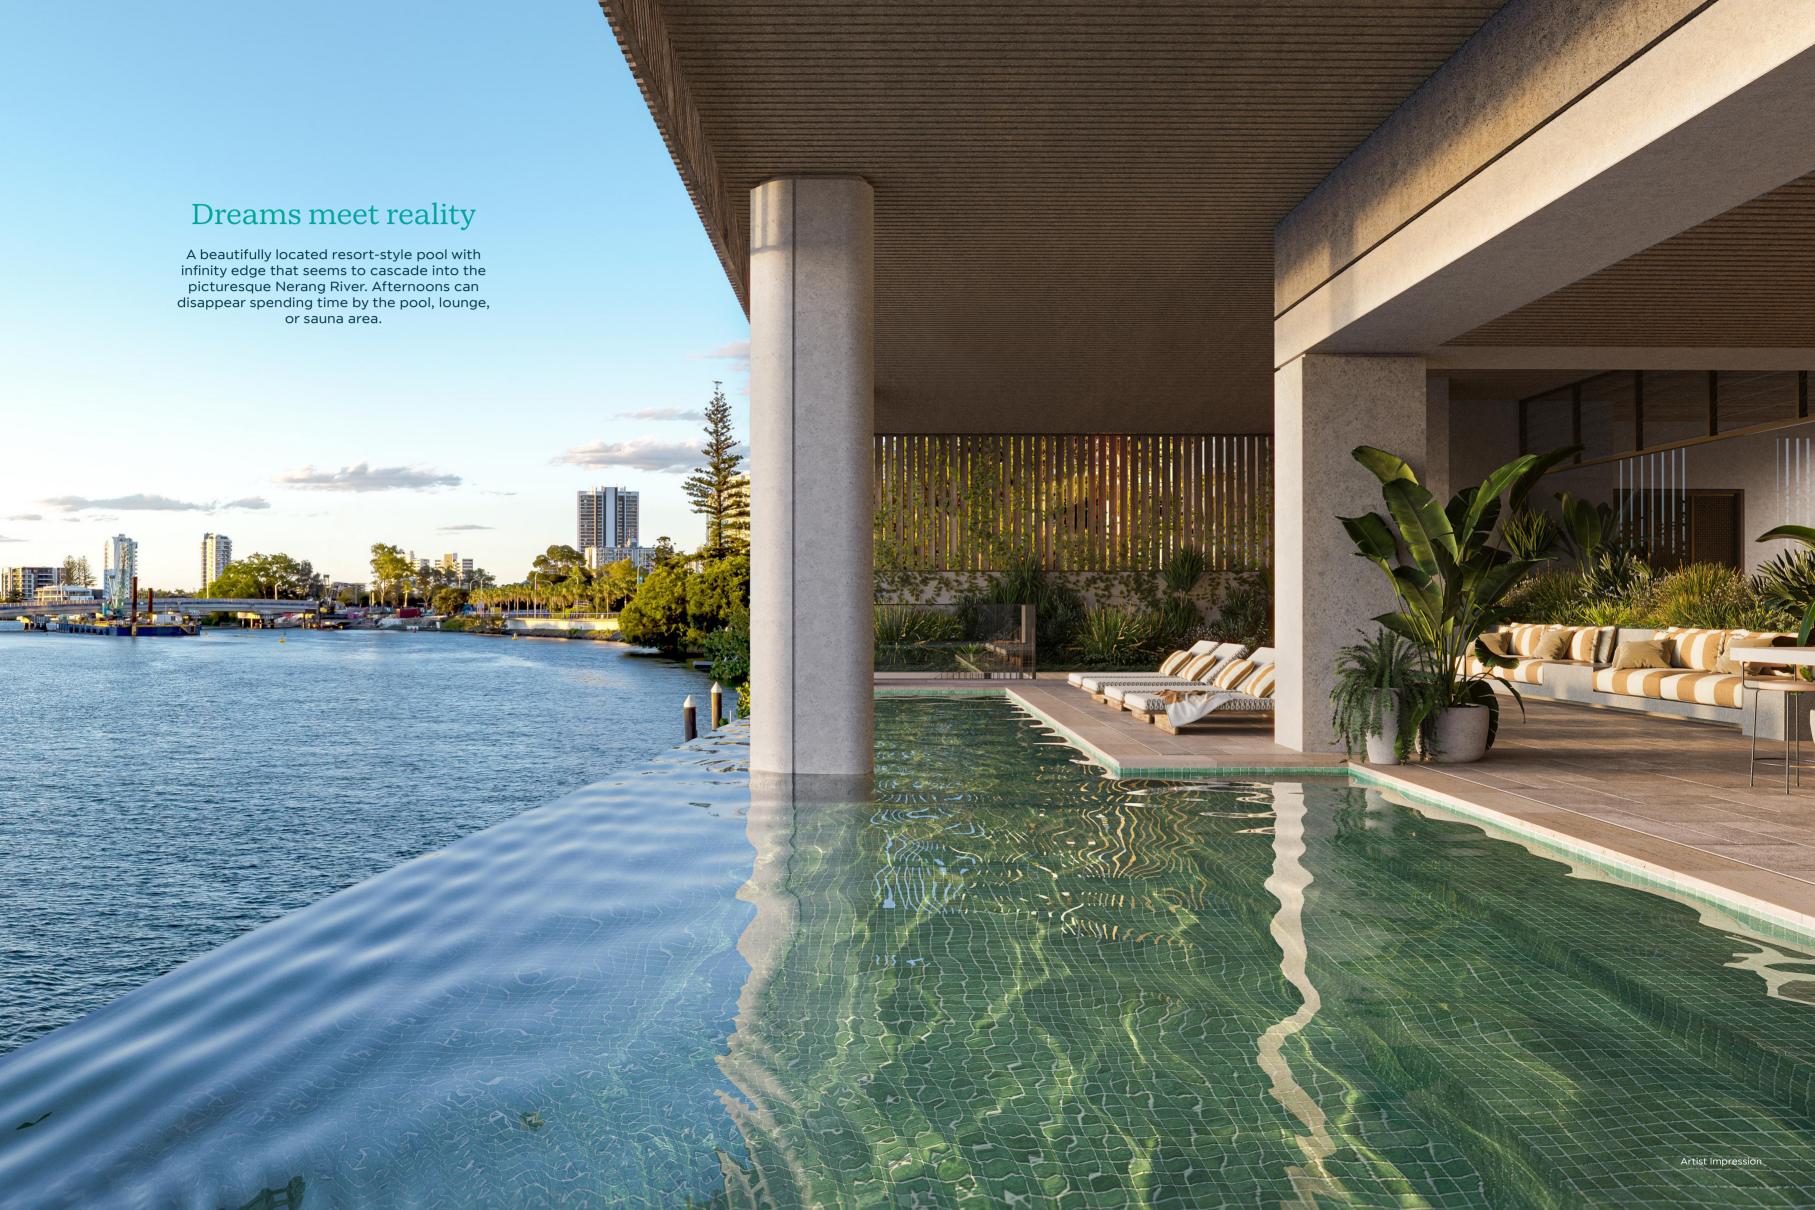

## Rivea

SURFERS PARADISE

2932 GOLD COAST HIGHWAY, SURFERS PARADISE

On the banks of the Nerang River, Rivea stands poised at a unique juncture between the beach, the city of Surfers Paradise, and the Gold Coast Hinterland. In this sophisticated apartment tower balancing views of both tranquil river system and dynamic surf, you can find your equilibrium.